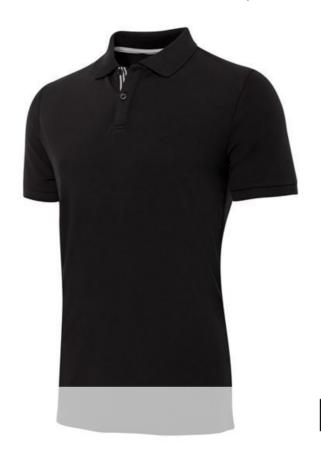

# FITTED POLO

## 2FTP

A trim, modern fit.

#### Available Colours:

Black (UP 50+)

#### **Details**

- > 63% Polyester for durability, 32% Cotton for comfort, and 5% Elastane for stretch
- > 220gsm pique knit fabric
- > Flat knit collar and sleeve cuffs
- Contrast colourways: stripe lower placket and herringbone trim at neck and side splits
- Solid colourways: solid lower placket and herringbone trim at neck and side splits
- > Complies with standard AS/NZS 4399:2017 for UPF Protection