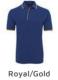

## **CONTRAST POLO** 2CP

The iconic polo.









## Available Colours:



13% Marle/Black (UPF 50+)



Aqua/Hot Pink (UPF 50+)



Aqua/White (UPF 50+)



Black/Aqua (UPF 50+)



Black/Gold (UPF 50+)



Black/Orange (UPF 50+)



Green (UPF 50+)



(UPF 50+)



Black/White (UPF 50+)



Bottle/Gold (UPF 50+)



Gunmetal/Aqua (UPF 50+)



Gunmetal/Orange (UPF 50+)





Gunmetal/Red (UPF 50+)



Hot Pink/Aqua (UPF 50+)



Lt Blue/Navy (UPF 35)



(UPF 50+)



(UPF 50+)



(UPF 50+)



Navy/Green (UPF 50+)



Navy/Lt Blue (UPF 50+)



Navy/Red (UPF 50+)



Navy/White (UPF 50+)



Green/White (UPF 50+)



Purple/White (UPF 50+)



Red/White (UPF 50+)



(UPF 50+)



Royal/White (UPF 50+)





## Details

- > 65% Polyester for durability, and 35% Cotton for comfort
- > 210gsm pique knit fabric
- > Knitted collar with reinforced herringbone tape on inside neck seam SP LENGTH
- > JB's 3-button placket for Adults
- > Straight hem with side splits
- > Easy care, reduced pilling fabric
- > Complies with standard AS/NZS 4399:1996 and AS/NZS 4399:2017 for UPF protection

## Sizing

**ADULTS CHEST** 

53.5 56 70 72.5

M

S

L 58.5 75

XL 61 77.5 2XL 63.5 80

66.5 81

3XL

70 73.5 82 83

5XL

4XL