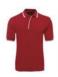

## **CONTRAST POLO** 2CP

The iconic polo.

## Available Colours:

13% Marle/Black (UPF 50+)

Aqua/Hot Pink (UPF 50+)

Aqua/White (UPF 50+)

Black/Aqua (UPF 50+)

Black/Gold (UPF 50+)

Black/Orange (UPF 50+)

Green (UPF 50+)