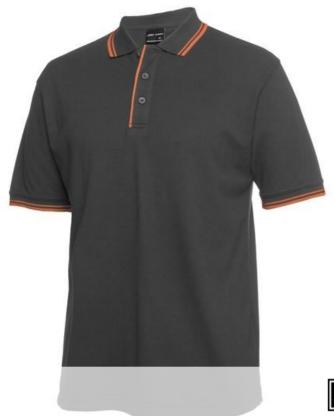

## **CONTRAST POLO** 2CP

The iconic polo.

## Details

- > 65% Polyester for durability, and 35% Cotton for comfort
- > 210gsm pique knit fabric
- > Knitted collar with reinforced herringbone tape on inside neck seam SP LENGTH
- > JB's 3-button placket for Adults
- > Straight hem with side splits
- > Easy care, reduced pilling fabric
- > Complies with standard AS/NZS 4399:1996 and AS/NZS 4399:2017 for UPF protection