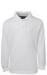

## KIDS L/S 210 POLO

Signature Polo.

## Available Colours:

Lt Blue (UPF 35)

Navy (UPF 50+)

Red (UPF 50+)

White (UPF

## Details

- > 65% Polyester for durability, 35% Cotton for comfort
- > 210gsm pique knit fabric
- > Complies with standard AS/NZS 4399:1996 and AS/NZS 4399:2017 for UPF protection
- > JB's 2-button placket for Kids
- > Knitted collar with reinforced herringbone tape on inside neck seam
- > Straight hem with side splits, Set-in sleeves with open cuffs
- > Easy care, reduced pilling fabric