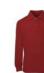

## KIDS L/S 210 POLO

Signature Polo.

## Available Colours:

Lt Blue (UPF 35)

Navy (UPF 50+)

Red (UPF 50+)

White (UPF

## Details

- > 65% Polyester for durability, 35% Cotton for comfort
- > 210gsm pique knit fabric
- > Complies with standard AS/NZS 4399:1996 and AS/NZS 4399:2017 for UPF protection
- > JB's 2-button placket for Kids
- > Knitted collar with reinforced herringbone tape on inside neck seam
- > Straight hem with side splits, Set-in sleeves with open cuffs
- > Easy care, reduced pilling fabric