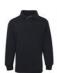

## KIDS L/S 210 POLO

Signature Polo.

## Available Colours:

Lt Blue (UPF 35)

Navy (UPF 50+)

Red (UPF 50+)

White (UPF

## Details

- > 65% Polyester for durability, 35% Cotton for comfort
- > 210gsm pique knit fabric
- > Complies with standard AS/NZS 4399:1996 and AS/NZS 4399:2017 for UPF protection
- > JB's 2-button placket for Kids
- > Knitted collar with reinforced herringbone tape on inside neck seam
- > Straight hem with side splits, Set-in sleeves with open cuffs
- > Easy care, reduced pilling fabric