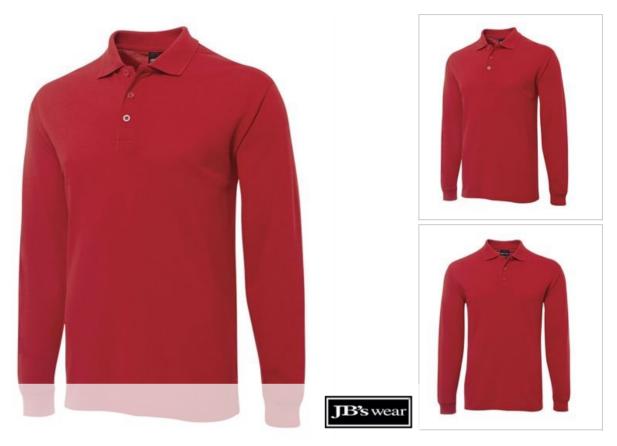

## L/S POLO 210XL

Signature Polo

Available Colours:

50+)

50)

Sizing

ADULTS

**CHEST** 

**SP LENGTH** 

| Details |
|---------|
|---------|

- > 65% Polyester for durability, and 35% Cotton for comfort
- > 210gsm pique knit fabric
- > Complies with standard AS/NZS 4399:1996 and AS/NZS 4399:2017 for UPF protection
- > JB's 3-button placket
- > Knitted collar with reinforced herringbone tape on inside neck seam
- > Straight hem with side splits, set-in sleeves with open cuffs
- > Easy care, reduced pilling fabric
- > 4XL-5XL available in Black, Navy and White only