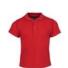

## **INFANT 210 POLO**

2IP

Signature Polo

Black (UPF

Hot Pink (UPF

Kelly Green (UPF 50+)

Lemon (UPF 35)

Lt Blue (UPF 35)