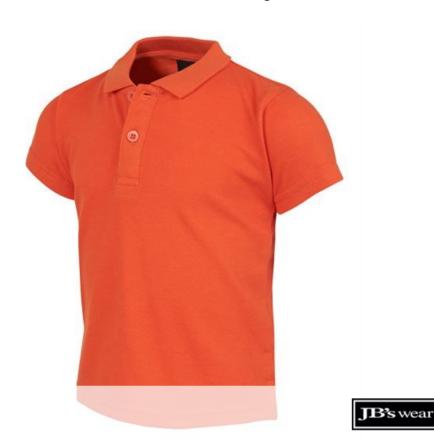

## **INFANT 210 POLO**

2IP

Signature Polo

Black (UPF

Hot Pink (UPF

Kelly Green (UPF 50+)

Lemon (UPF 35)

Lt Blue (UPF 35)

Navy (UPF 50+)

Orange (UPF 50+)

Purple (UPF 50+)

Red (UPF 50+)

Royal (UPF 50+)

White (UPF

## Details

- > 65% Polyester for durability, and 35% Cotton for Comfort
- > 210gsm pique fabric, easy care and reduced pilling
- Complies with standard AS/NZS 4399:1996 and AS/NZS 4399:2017 for UPF Protectiot
- > Knitted Collar with reinforced herringbone tape on inside neck seam
- > Set in sleeve with open cuffs
- > Straigh hem with herringbone tape and reinforced side splits