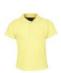

## **INFANT 210 POLO**

2IP

Signature Polo

Black (UPF

Hot Pink (UPF

Kelly Green (UPF 50+)

Lemon (UPF 35)

Lt Blue (UPF 35)