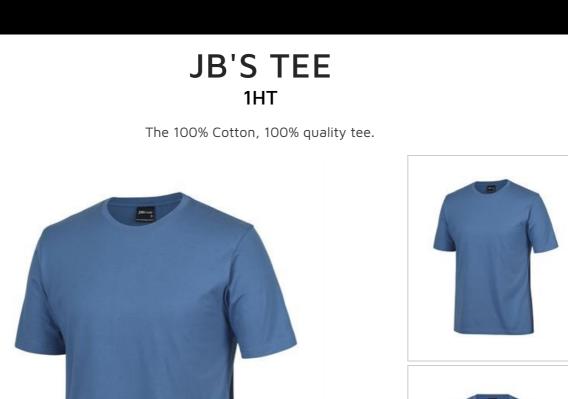

**JB**'s wear

Details

- > JB's Shape Staying elastane rib crew neck
- > 100% Cotton for 100% comfort
- > \*13% marle and snow marle: Cotton/Viscose blend
- > \*Denim, Graphite: Cotton/Polyester
- > \*Charcoal, Grey Marle: Polyester/Cotton
- > Self-fabric tape on inside of neck and shoulders for improved stability
- > Heavy 190gsm ring spun Jersey knit fabric
- > Twin needle double stitched seams
- > Complies with Standard AS/NZS 4399:2017 for UPF Protection
- > Vertical side seams minimise twist in the tee's body
- > 6/7XL only in White, Black, Navy & Bottle