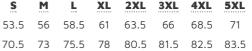

Sizing ADULTS

**CHEST** 

**LENGTH** 

<u>SP</u>

S

53.5

Μ

56

XL

2XL

63.5

3XL

66

4XL

68.5

5XL 6/7XL

76

85.5

71