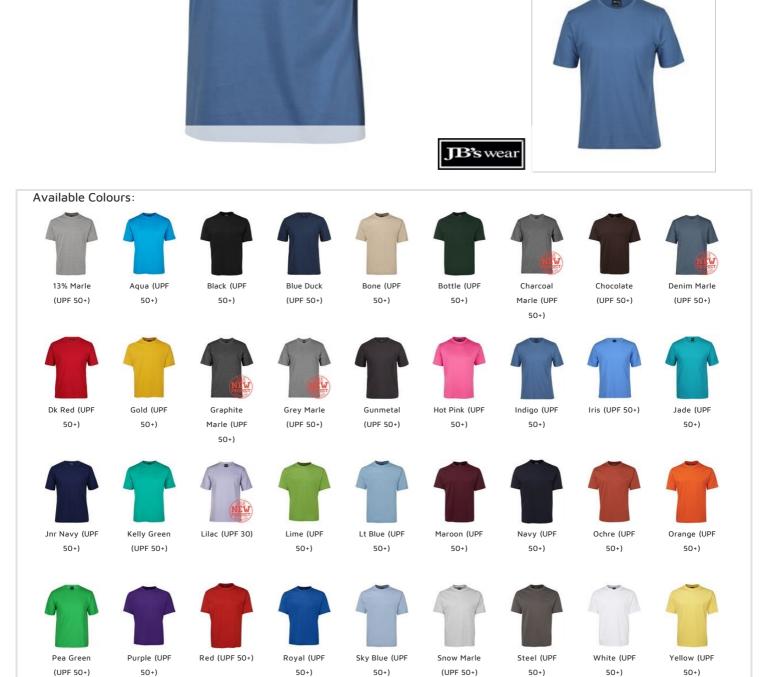

**JB**'s wear

Details

- > JB's Shape Staying elastane rib crew neck
- > 100% Cotton for 100% comfort
- > \*13% marle and snow marle: Cotton/Viscose blend
- > \*Denim, Graphite: Cotton/Polyester
- > \*Charcoal, Grey Marle: Polyester/Cotton
- > Self-fabric tape on inside of neck and shoulders for improved stability
- > Heavy 190gsm ring spun Jersey knit fabric
- > Twin needle double stitched seams
- > Complies with Standard AS/NZS 4399:2017 for UPF Protection
- > Vertical side seams minimise twist in the tee's body
- > 6/7XL only in White, Black, Navy & Bottle