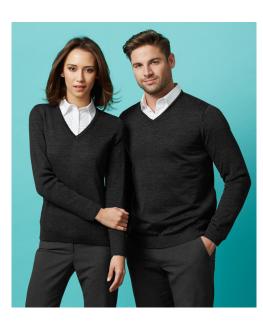

### **UNIQUE FEATURES**

- Modern styled pullover with neat V-neck shape for a sleek and professional appearance
- 50% wool blend is easy to care for and pill resistant
- No fuss Machine Washable on a wool setting
- The weight is not too heavy not too light, so perfect for year round use
- Subtle ribbed side panels and sleeve details enhance overall look and `raise the bar' on this otherwise classic style

CHARCOAL

**BLACK** 

- Ladies: added length gives a longer silouhette that both flatters and keeps you warm
- Mens: Modern neckline shape with narrow neck binding. Perfect with a business shirt.