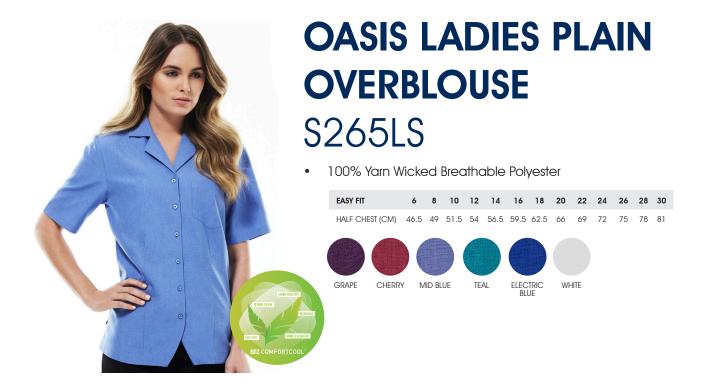

#### **UNIQUE FEATURES**

- ACTION-BACK twin back shoulder pleats allowing active movement
- Deep size range from size 6 up to size 30 caters to just about every body type
- Revere collar style: this collar is designed to stay open and lay flat against the shirt.
- Extra body length with side splits. Approx: 5cms longer than standard
- BIZ COMFORTCOOL fabric specially treated at the yarn stage, this breathable fabric has a superior moisture wicking ability keeping you cool and comfortable
- Excellent Fade Resistance means 'blacks stay black' and colours stay vibrant for longer.
- Wrinkle resistant very little ironing required if any!
- Quick Drying practically dries overnight
- Appealing linen-like flecked fabric appearance

## FITS LIKE

• Easy fitting and generous. Designed to hang loose away from the body allowing lots of freedom of movement.