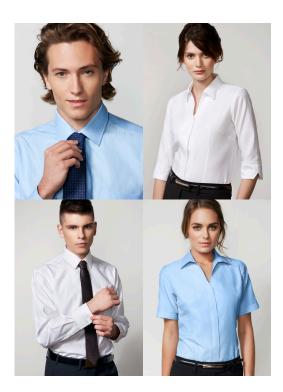

# PRESTON SHIRT RANGE S312ML/MS/LT/LS

65% Polyester, 35% Cotton

| MENS CLASSIC FIT   | s  | м  | L  | XL | 2XL | 3XL | 4XL | 5XL |    |    |  |
|--------------------|----|----|----|----|-----|-----|-----|-----|----|----|--|
| HALF CHEST (CM)    | 55 | 57 | 59 | 63 | 66  | 70  | 74  | 78  |    |    |  |
|                    |    |    |    |    |     |     |     |     |    |    |  |
| LADIES SEMI-FITTED | 6  | 8  | 10 | 12 | 14  | 16  | 18  | 20  | 22 | 24 |  |

## **UNIQUE FEATURES**

- A classic business shirt with subtle, updated style details.
- Easy-care, easy-Iron, Poly/Cotton fabric resists creasing so you look sharp for longer.
- Fabric incorporates a self-stripe pattern adding understated surface interest.
- Mens classic fit shirt has back shoulder pleats for movement, with new modern narrow collar style and mitered sleeve cuff for an updated appearance.
- Ladies unique cut-away v-neckline, concealed buttons and mitered cuff details offer a fresh take on an otherwise classic, business ready shirt.
- Colour fast and durable without compromise on comfort or breathability.