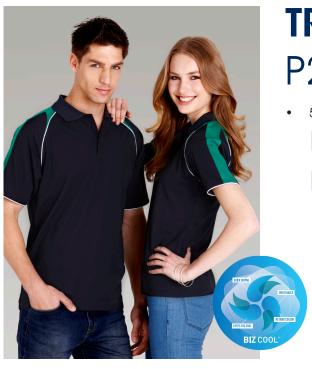

## TRITON POLO P225MS/LS

50% Cotton inner, 50% BIZ COOL™ Polyester Pique Outer

| MENS MODERN FIT   | S    | N  | 1    | L  | XL   | 2XL | 3X | (L | 5XL |
|-------------------|------|----|------|----|------|-----|----|----|-----|
| HALF CHEST (CM)   | 52   | 5  | 5 5  | 58 | 62   | 65  | 7  | 1  | 79  |
| LADIES MODERN FIT | 8    | 10 | 12   | 14 | 16   | 18  | 20 | 22 | 24  |
| HALF CHEST (CM)   | 46.5 | 49 | 51.5 | 54 | 56.5 | 59  | 62 | 65 | 68  |

UNIQUE FEATURES

- Specially developed fabric has a soft cotton inner face. Cotton-Backed Comfort!
- Our famous BizCool Breathable Polyester moister wicking outer layer keeps you cool
- Excellent Value for Money, no compromise on Quality
- Lots of colours = Lots of choice!
- Good UPF Rating

## **DECORATION**

Great for either embroidery or printing - contrast panels are placed to allow ample room for chest or back decoration.