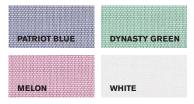

# MENS HUDSON LS SHIRT 40320

A wardrobe classic, redefined with a relaxed silhouette and minimal detailing. Constructed from 100% cotton yarn dyed dobby fabric.

### **DETAILS**

## HUDSON

100% Cotton

Yarn dyed dobby fabric. Breathable and lightweight making it perfect for warmer climates or those after a more cooler shirt. Gentle machine wash and cool iron.



#### COLOURS





# GARMENT MEASUREMENTS

| SIZE         | XS | S  | М  | L  | XL | 2XL | 3XL | 4XL | 5XL |
|--------------|----|----|----|----|----|-----|-----|-----|-----|
| NECK (CM)    | 36 | 38 | 40 | 42 | 44 | 46  | 48  | 50  | 52  |
| ½ CHEST (CM) | 53 | 55 | 57 | 59 | 63 | 66  | 70  | 74  | 78  |

# **SPEC DRAWING**