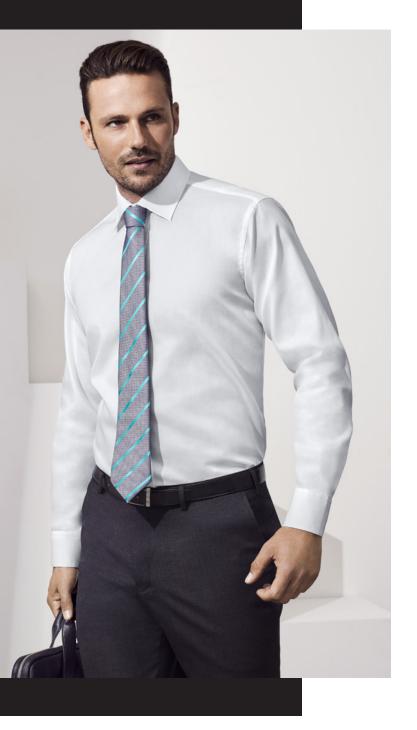

# MENS HUDSON LS SHIRT 40320

A wardrobe classic, redefined with a relaxed silhouette and minimal detailing. Constructed from 100% cotton yarn dyed dobby fabric.

## HUDSON

100% Cotton

Yarn dyed dobby fabric. Breathable and lightweight making it perfect for warmer climates or those after a more cooler shirt. Gentle machine wash and cool iron.