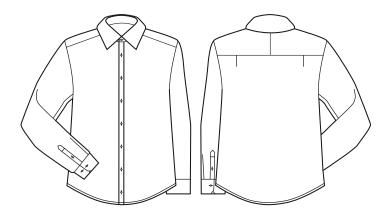

# MENS HUDSON LS SHIRT 40320

A wardrobe classic, redefined with a relaxed silhouette and minimal detailing. Constructed from 100% cotton yarn dyed dobby fabric.

### **DETAILS**

## HUDSON

100% Cotton

Yarn dyed dobby fabric. Breathable and lightweight making it perfect for warmer climates or those after a more cooler shirt. Gentle machine wash and cool iron.



#### COLOURS





# GARMENT MEASUREMENTS

| SIZE         | XS | S  | М  | L  | XL | 2XL | 3XL | 4XL | 5XL |
|--------------|----|----|----|----|----|-----|-----|-----|-----|
| NECK (CM)    | 36 | 38 | 40 | 42 | 44 | 46  | 48  | 50  | 52  |
| ½ CHEST (CM) | 53 | 55 | 57 | 59 | 63 | 66  | 70  | 74  | 78  |

# **SPEC DRAWING**