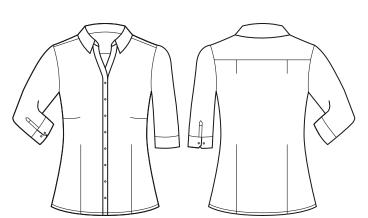

## WOMENS HUDSON LS SHIRT 40311

A wardrobe classic, redefined with a relaxed silhouette and minimal detailing. Constructed from 100% cotton yarn dyed dobby fabric.

## DETAILS

ETT.

## HUDSON 100% Cotton

Yarn dyed dobby fabric. Breathable and lightweight making it perfect for warmer climates or those after a more cooler shirt. Gentle machine wash and cool iron.



## GARMENT MEASUREMENTS

| SIZE          | 4    | 6    | 8  | 10   | 12 | 14   | 16 | 18   | 20 | 22   | 24 | 26   |
|---------------|------|------|----|------|----|------|----|------|----|------|----|------|
| 1/2 BUST (CM) | 44.3 | 45.5 | 48 | 50.5 | 53 | 55.5 | 58 | 61.5 | 64 | 66.5 | 69 | 71.5 |

SPEC DRAWING