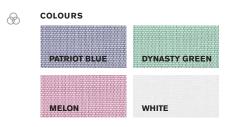

## WOMENS HUDSON LS SHIRT 40311

A wardrobe classic, redefined with a relaxed silhouette and minimal detailing. Constructed from 100% cotton yarn dyed dobby fabric.

## DETAILS

ETT.

## HUDSON 100% Cotton

Yarn dyed dobby fabric. Breathable and lightweight making it perfect for warmer climates or those after a more cooler shirt. Gentle machine wash and cool iron.



## GARMENT MEASUREMENTS

| SIZE          | 4    | 6    | 8  | 10   | 12 | 14   | 16 | 18   | 20 | 22   | 24 | 26   |
|---------------|------|------|----|------|----|------|----|------|----|------|----|------|
| 1/2 BUST (CM) | 44.3 | 45.5 | 48 | 50.5 | 53 | 55.5 | 58 | 61.5 | 64 | 66.5 | 69 | 71.5 |

SPEC DRAWING