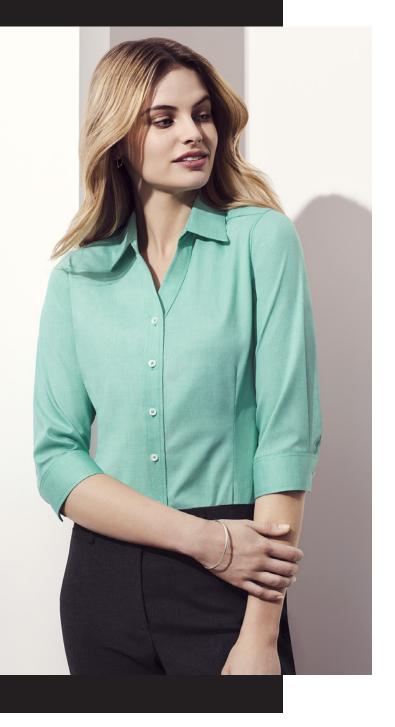

## WOMENS HUDSON LS SHIRT 40311

A wardrobe classic, redefined with a relaxed silhouette and minimal detailing. Constructed from 100% cotton yarn dyed dobby fabric.

## HUDSON 100% Cotton

Yarn dyed dobby fabric. Breathable and lightweight making it perfect for warmer climates or those after a more cooler shirt. Gentle machine wash and cool iron.