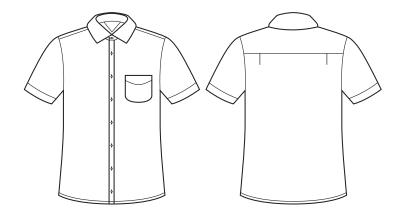

# MENS NEWPORT SS SHIRT 42522

Yarn dyed Gingham check in a cotton rich fabric. Perfect for those after a premium breathable fabric, with the benefits of easy care and stretch for comfort.

Mix and match with white shirts and blouses to add interest to your uniform range.

#### NEWPORT

65% Cotton, 33% Polyester, 2% Elastane
Cotton-rich fabric provides a soft hand feel, with the durability of polyester.
Yarn dyed gingham check for a premium look, with added Elastane for comfort and stretch. Gentle machine wash and cool iron.