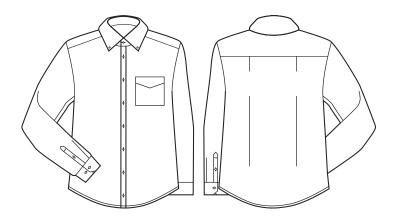

## MENS SPRINGFIELD LS SHIRT 43420

100% Cotton with a layered check design that sets it apart from classic plaid.

### **DETAILS**



#### SPRINGFIELD

100% Cotton

Premium corporate shirting available for men and women. Breathable and lightweight making it perfect for warmer climates or those after a more cooler shirt. Gentle machine wash and cool iron.



# COLOURS





#### GARMENT MEASUREMENTS

| SIZE         | ΛS | 5    | IVI | -    | ۸L | ZXL  | 3AL  | 4AL  | 3 A L |
|--------------|----|------|-----|------|----|------|------|------|-------|
| NECK (CM)    | 37 | 39   | 41  | 43   | 45 | 47   | 49   | 51   | 53    |
| ½ CHEST (CM) | 52 | 54.5 | 57  | 59.5 | 63 | 66.5 | 70.5 | 74.5 | 78.5  |

**SPEC DRAWING**