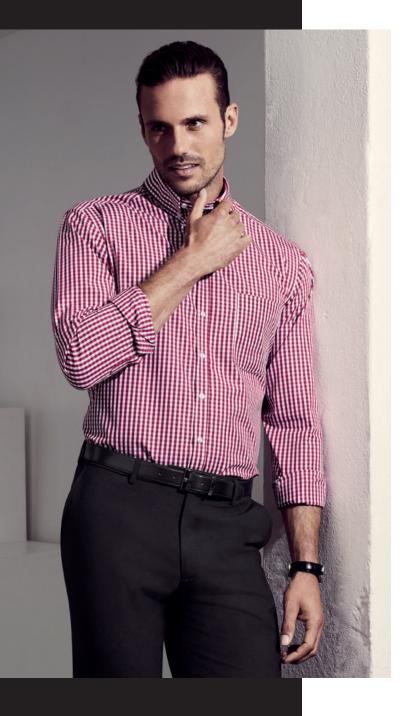

## MENS SPRINGFIELD LS SHIRT 43420

100% Cotton with a layered check design that sets it apart from classic plaid.

#### SPRINGFIELD

100% Cotton

Premium corporate shirting available for men and women. Breathable and lightweight making it perfect for warmer climates or those after a more cooler shirt. Gentle machine wash and cool iron.