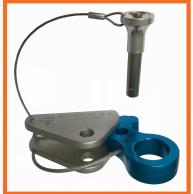

#### **DESCRIPTION**

The LINQ detachable rope grab is made from high strength aluminium, which makes this extremely lightweight, portable, and easy to use. The push button pin allows the worker to secure the rope grab at any time, whilst also allowing for quick and efficient removal when required. The non-aggressive cam design has smooth rounded teeth greatly reducing unnecessary wear to the outer rope sheath.

#### **FEATURES & BENEFITS**

- Lightweight construction design for easy portability.
- Pip pin (push pin) axle for ease of securing and removal from rope.
- Plastic covered steel wire holds cam and pin in place to prevent loss of components.
- Non-aggressive cam precludes unnecessary wear and tear to rope when under tension.
- Hard wearing anodised finish.