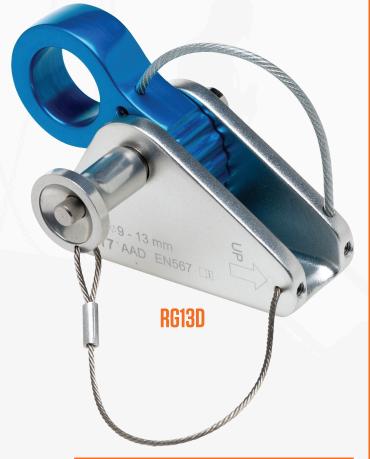

# HEIGHT DETACHABLE ROPE GRAB

PART NUMBER: RG13D

#### **DESCRIPTION**

The LINQ detachable rope grab is made from high strength aluminium, which makes this extremely lightweight, portable, and easy to use. The push button pin allows the worker to secure the rope grab at any time, whilst also allowing for quick and efficient removal when required. The non-aggressive cam design has smooth rounded teeth greatly reducing unnecessary wear to the outer rope sheath.

#### **FEATURES & BENEFITS**

- Lightweight construction design for easy portability.
- Pip pin (push pin) axle for ease of securing and removal from rope.
- Plastic covered steel wire holds cam and pin in place to prevent loss of components.
- Non-aggressive cam precludes unnecessary wear and tear to rope when under tension.
- Hard wearing anodised finish.

## **PRODUCT DETAILS**

- Weight: 185gms
- Suitable for rope from 9.0 mm- 13.0mm