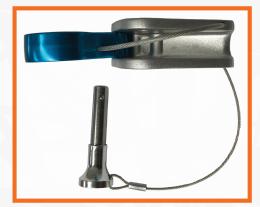

#### **DESCRIPTION**

The LINQ detachable rope grab is made from high strength aluminium, which makes this extremely lightweight, portable, and easy to use. The push button pin allows the worker to secure the rope grab at any time, whilst also allowing for quick and efficient removal when required. The non-aggressive cam design has smooth rounded teeth greatly reducing unnecessary wear to the outer rope sheath.

#### **FEATURES & BENEFITS**

- Lightweight construction design for easy portability.
- Pip pin (push pin) axle for ease of securing and removal from rope.
- Plastic covered steel wire holds cam and pin in place to prevent loss of components.
- Non-aggressive cam precludes unnecessary wear and tear to rope when under tension.
- Hard wearing anodised finish.