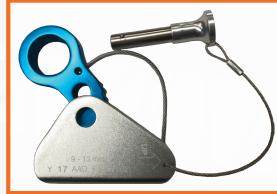

#### **DESCRIPTION**

The LINQ detachable rope grab is made from high strength aluminium, which makes this extremely lightweight, portable, and easy to use. The push button pin allows the worker to secure the rope grab at any time, whilst also allowing for quick and efficient removal when required. The non-aggressive cam design has smooth rounded teeth greatly reducing unnecessary wear to the outer rope sheath.

#### **FEATURES & BENEFITS**

- Lightweight construction design for easy portability.
- Pip pin (push pin) axle for ease of securing and removal from rope.
- Plastic covered steel wire holds cam and pin in place to prevent loss of components.
- Non-aggressive cam precludes unnecessary wear and tear to rope when under tension.
- Hard wearing anodised finish.