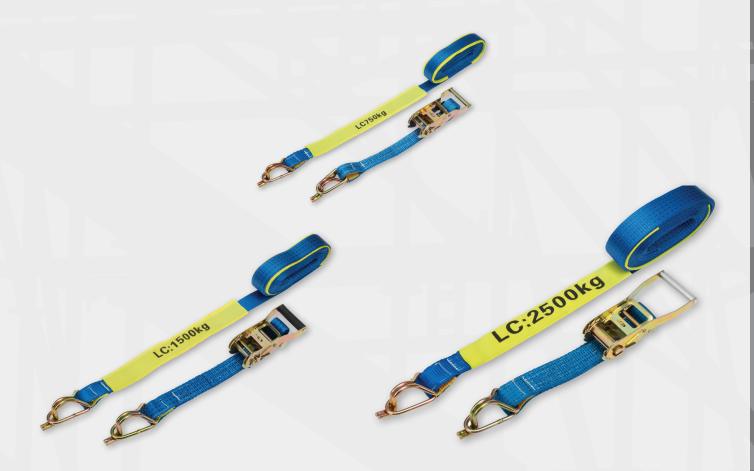

### **PRODUCT DETAILS**

- Lashing Capacity: 0.75T 2.5T.
- Refer to table below.

| PART NO | CAPACITY | DIMENSIONS | NET WEIGHT   |
|---------|----------|------------|--------------|
| RTD255J | 0.75T    | 25mm x 5m  | 770g +- 10g  |
| RTD356J | 1.5T     | 35mm x 6m  | 1.3kg +- 10g |
| RTD509J | 2.5T     | 50mm x 9m  | 2.6kg +- 10g |