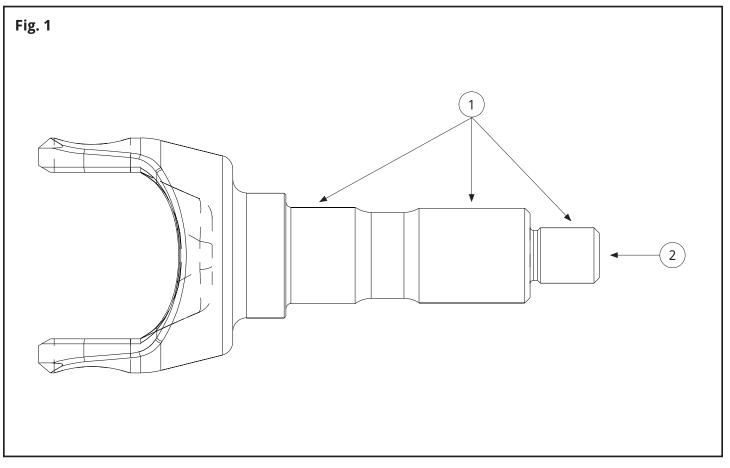

1) As per #1 noted areas in Figure 1, it is CRITICAL that these areas have anti-seize applied liberally prior to installation (pilot, splines, & threads). While many anti-seize brands will work, we recommend an ARP Ultra-Torque Assembly Lubricant (#100-9910). If you don't have a container of this in your workshop, treat yourself; it's well worth the investment.

2) As per #2 noted area in Figure 2 (installation of included 1-14 Flanged Hex Head Pinch Nut), prior to installing this nut APPLY ANTI-SEIZE as noted in #1, otherwise threads will get damaged when nut is removed when disassembling in the future. Check that torque falls within a range of 115-175 ft-lbs.